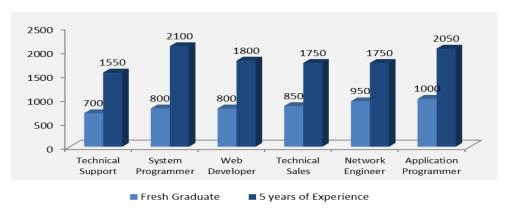

## SUMMARY OF SALARIES PER SECTOR

#### **Salary Scale in Information Technology**

in USD, 2013