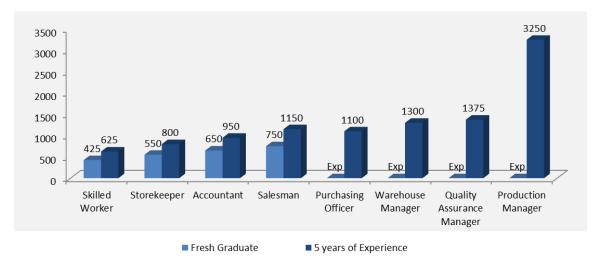

## SUMMARY OF SALARIES PER SECTOR

## Salary Scale in Industry

in USD, 2013

**Exp**: indicates that prior experience is required, and as such no salary scale exists for Fresh Graduates in this position