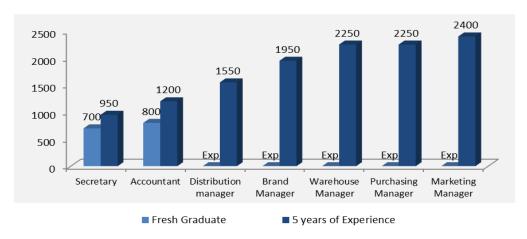

## SUMMARY OF SALARIES PER SECTOR

## Salary Scale in FMCG Wholesale

in USD, 2013

**Exp**: indicates that prior experience is required, and as such no salary scale exists for Fresh Graduates in this position