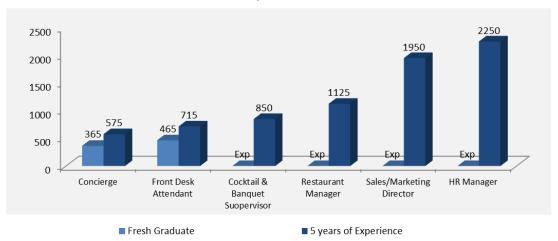

## **Salary Scale in Hotels**

in USD, 2013

**Exp**: indicates that prior experience is required, and as such no salary scale exists for Fresh Graduates in this position.

# Salary Scale in Hotel Industry

| Experience              | Fresh<br>Graduate                                                              | 1 yr                  | 2 yrs           | 3 yrs           | 5 yrs               | 7 yrs               | 10 yrs                     | 15 yrs                          | 20 yrs              |  |
|-------------------------|--------------------------------------------------------------------------------|-----------------------|-----------------|-----------------|---------------------|---------------------|----------------------------|---------------------------------|---------------------|--|
|                         |                                                                                |                       | Admin           | istrative       | . Depart            | ment                |                            |                                 |                     |  |
| General                 | Prior ex                                                                       | perienc               | e in Seni       | or Manage       | ement               | \$2,800-            | \$5,500-                   | \$7,200-                        | 48,800-             |  |
| Manager                 |                                                                                | \$5,500 \$7,200 \$8,8 |                 |                 |                     |                     |                            |                                 |                     |  |
| Financial               | Prior exp                                                                      | erience               | in Finan        | cial Manag      | \$2,600-            | 43,300-             | \$4,100-                   | \$5,000-                        |                     |  |
| Director/               |                                                                                |                       |                 |                 | \$3,300             | \$4,100             | \$5,000                    | \$6,000                         |                     |  |
| Controller              |                                                                                |                       |                 | •               | •                   |                     |                            |                                 |                     |  |
| Financial               | Prior e                                                                        | xperien               | ce in           | \$1,000         | \$1,400-            | \$1,500-            | Promot                     | ed to Fina                      | ncial Director      |  |
| Section                 | F                                                                              | inance                |                 | \$1,400         | \$1,500             | \$1,900             |                            |                                 |                     |  |
| Manager                 |                                                                                |                       |                 |                 |                     |                     |                            |                                 |                     |  |
| Accountant              | \$800-\$1,000 \$1,000- \$1,200- Max Promoted to Senion \$1,200 \$1,400 \$1,500 |                       |                 |                 |                     |                     | or Accountant              |                                 |                     |  |
| Cashier                 | \$330-\$                                                                       | 440                   | \$440-<br>\$500 | \$500-<br>\$550 | \$550-<br>\$600     | Pro                 | omoted to                  | Junior Ac                       | countant            |  |
| Sales/Marketing         | Prior                                                                          | experie               | nce in Se       | nior            | \$1,700-            | \$2,200-            | \$2,750- \$3,300- \$4,300- |                                 |                     |  |
| Director                |                                                                                | Mark                  | eting           |                 | \$2,200             | \$2,750             | \$3,300                    | \$4,300                         | \$5,000             |  |
|                         |                                                                                | Manag                 | ement           |                 |                     |                     |                            |                                 |                     |  |
| Sales/Marketing         | Prior ex                                                                       | perienc               | e in Marl       | keting          | \$1,500-            | \$1,750-            | \$2,000-                   | \$2,350-                        | \$2,750-            |  |
| Manager                 |                                                                                | Manag                 | ement           |                 | \$1,750             | \$2,000             | \$2,350                    | \$2,750                         | \$3,500             |  |
| IT Manager              | Prior                                                                          | experie               | nce in Se       | nior            | \$1,000-            | \$1,300-            | \$1,500-                   | \$1,900-                        | \$2,100-            |  |
|                         |                                                                                | Manag                 | ement           |                 | \$1,300             | \$1,500             | \$1,900                    | \$2,100                         | \$2,700             |  |
| HR Manager              | Prior exp                                                                      | erience               | in Mana         | gement          | \$2,000-            | \$2,500-            | \$3,000-                   | \$3,500-                        | \$4,000-            |  |
| · ·                     | '                                                                              |                       | •               | 5               | \$2,500             | \$3,000             | \$3,500                    | \$4,000                         | \$4,500             |  |
|                         |                                                                                |                       |                 | 6               | 5                   |                     |                            |                                 | ı                   |  |
|                         | 1                                                                              |                       |                 | Services        |                     | 1                   | 1 -                        | Г.                              | Г.                  |  |
| Server, Cocktail,       | Prior ex                                                                       | •                     | e in Hosp       | itality         | \$1,000-            | \$1,300-            | \$1,600-                   | \$2,000-                        | \$2,400-            |  |
| & Banquet Manager       |                                                                                | Manag                 | ement           |                 | \$1,300             | \$1,600             | \$2,000                    | \$2,400                         | \$3,300             |  |
| Server, cocktail,       | Prior e                                                                        | xperien               | ce in           | \$700-          | \$800-              | \$900-              | \$1,000-                   | Promot                          | ed to Server,       |  |
| & Banquet               | Но                                                                             | spitality             | •               | \$800           | \$900               | \$1,000             | \$1,100                    | cockta                          | il, & Banquet       |  |
| Supervisor              | Mar                                                                            | nagemei               | nt              |                 |                     |                     |                            | N                               | lanager             |  |
| Reservation             | Prior                                                                          | experie               | nce requ        | ired            | \$1,100-            | \$1,300-            | \$1,800-                   | \$2,200-                        | \$2,700             |  |
| Manager/                |                                                                                | •                     | •               |                 | \$1,300             | \$1,800             | \$2,200                    | \$2,700                         | \$3,300             |  |
| Officer                 |                                                                                |                       |                 |                 |                     |                     |                            |                                 |                     |  |
| Front Desk              | \$400-\$                                                                       | 525                   | \$525-          | \$575-          | \$625-              | \$1,250-            | Promote                    | nd to Rese                      | vation Officer      |  |
| Attendant               | 7400-2                                                                         | J2J                   | \$575           | \$625           | \$800               | \$1,230             | 110111016                  | Promoted to Reservation Officer |                     |  |
|                         | D=! =                                                                          | 0VD0=:-               | 1               |                 |                     |                     | ¢1 250                     | Ć1 FF0                          | ¢2.400              |  |
| Front Office<br>Manager | Prior                                                                          | experie               | nce requ        | ireu            | \$1,000-<br>\$1,200 | \$1,200-<br>\$1,350 | \$1,350-<br>\$1,550        | \$1,550-<br>\$2,400             | \$2,400-<br>\$2,650 |  |
| Ivialiagel              |                                                                                |                       |                 |                 | 71,200              | λ1,33U              | 71,330                     | 72,4UU                          | 72,030              |  |

| Front Office          | Prior expe     | Prior experience required |                 |                 | \$800-              | \$900-              | \$1,300-            |                      | moted to                    |  |  |
|-----------------------|----------------|---------------------------|-----------------|-----------------|---------------------|---------------------|---------------------|----------------------|-----------------------------|--|--|
| Executive             |                |                           | Τ .             | \$800           | \$900               | \$1,300             | \$1,500             |                      | ition Manager               |  |  |
| Room Service<br>Staff | Prior expe     |                           | \$350-<br>\$400 | \$400-<br>\$550 | \$550-<br>\$600     | \$600-<br>\$700     | \$700-<br>\$800     |                      | ted to Room<br>e Supervisor |  |  |
| Concierge             | \$330-         | \$400-                    | \$450-          | \$500-          | \$550-              | \$600-              | \$700-              | \$800-               | \$900-                      |  |  |
|                       | \$400          | \$450                     | \$500           | \$550           | \$600               | \$700               | \$800               | \$900                | \$1,000                     |  |  |
| Bellhop/Porter        | \$330-         | \$440-                    | \$480-          | \$500-          | \$550-              | \$600-              | \$700-              | \$800-               | \$900-                      |  |  |
|                       | \$440          | \$480                     | \$500           | \$550           | \$600               | \$700               | \$800               | \$900                | \$1,000                     |  |  |
| Night Auditor         | Prior expe     | erience                   | \$525-          | \$625-          | \$700-              | \$800-              | \$925-              | \$1,050-             | \$1,150                     |  |  |
|                       | required \$625 |                           |                 | \$700           | \$800               | \$925               | \$1,050             | \$1,150              | \$1,500                     |  |  |
|                       |                |                           | Durc            | hasing F        | Departm             | ent                 |                     |                      |                             |  |  |
| Purchasing            | Drior o        | noriona                   | e in Purc       |                 | \$1,100             | \$1,400-            | \$1,800-            | \$2,000-             | \$2,200-                    |  |  |
| Manager               | Pilore         | perience                  | e III Pui Ci    | iasirig         | \$1,400             | \$1,400             | \$2,000             | \$2,000              | \$2,200                     |  |  |
|                       | Duinna         |                           |                 | ć700            |                     |                     |                     |                      |                             |  |  |
| Purchasing            |                | xperienc<br>rchasing      |                 | \$700-<br>\$800 | \$800-<br>\$900     | \$900-              | \$1,000-            |                      | moted to                    |  |  |
| Supervisor            |                |                           |                 |                 |                     | \$1,000             | \$1,100             |                      | sing Manager                |  |  |
| Purchasing            | \$350-         | \$350-                    | \$500-          | \$600-          | \$600-              | \$700-              | Pror                | omoted to Purchasing |                             |  |  |
| Agent                 | \$450          | \$450                     | \$600           | \$700           | \$700               | \$900               |                     | Manag                | ger                         |  |  |
|                       |                |                           | Maint           | enance          | Departr             | ment                |                     |                      |                             |  |  |
| <b>Chief Engineer</b> |                | Prior exp                 | perience        | required        |                     | \$1,800-            | \$2,000-            | \$2,300-             | \$2,700-                    |  |  |
|                       |                |                           |                 |                 |                     | \$2,000             | \$2,300             | \$2,700              | \$3,500                     |  |  |
| Maintenance           | Prior expe     | erience                   | \$550-          | \$700-          | \$900-              | \$1,000-            | \$1,100-            | \$1,500-             | Promoted                    |  |  |
| Supervisor            | requir         | ed                        | \$700           | \$800           | \$1,000             | \$1,100             | \$1,500             | \$1,800              | to                          |  |  |
|                       |                |                           |                 |                 |                     |                     |                     |                      | Maintenance                 |  |  |
|                       |                |                           |                 |                 |                     |                     |                     |                      | Manager                     |  |  |
| Maintenance           | Prior expe     |                           | \$350-          | \$550-          | \$700-              | \$800-              | \$900-              | Pro                  | moted to                    |  |  |
| Technician            | requir         | ed                        | \$550           | \$700           | \$800               | \$900               | \$1,100             |                      | intenance                   |  |  |
|                       |                |                           |                 |                 |                     |                     |                     | Su                   | pervisor                    |  |  |
|                       |                | Fo                        | nod & F         | Reverag         | es Depa             | rtment              |                     |                      |                             |  |  |
|                       | Prior ex       |                           | e in Hosp       |                 | \$1,650-            | \$2,000-            | \$2,500-            | \$3,000-             | \$3,750-                    |  |  |
| Food &                | 11101 67       | Manag                     | •               | ricancy         | \$2,000             | \$2,500             | \$3,000             | \$3,750              | \$5,000                     |  |  |
| Beverages             |                | anab                      | ciriciic        |                 | φ2,000              | φ2,300              | ψ3,000              | ψ3,730               | 73,000                      |  |  |
| Director              | Drion          | ovporio                   | 200 80011       | irad            | ¢1.000              | ¢1.250              | ¢1.4F0              | \$1,650-             | \$2,000-                    |  |  |
| Restaurant<br>Manager | Prior          | experiei                  | nce requ        | irea            | \$1,000-<br>\$1,250 | \$1,250-<br>\$1,450 | \$1,450-<br>\$1,650 | \$1,650-             | \$2,000-                    |  |  |
|                       | Dula           |                           |                 | 64.400          |                     |                     |                     |                      |                             |  |  |
| Catering Services     | Prior expe     | rience re                 | equired         | \$1,100-        | \$1,300-            | \$1,500-            | \$1,800-            | \$2,200-<br>\$2,700  | \$2,700-                    |  |  |
| Manager               |                |                           |                 | \$1,300         | \$1,500             | \$1,800             | \$2,200             | ş2,700<br>           | \$3,300                     |  |  |
| ivialiagei            | Prior expe     | rience re                 | enuired         | \$1,400-        | \$1,600-            | \$1,900-            | \$2,500-            | \$2,750-             | \$3,000-                    |  |  |
| Hoad Chof             | i noi expe     | TICHCE I                  | -quii eu        | \$1,400         | \$1,000             | \$2,500             | \$2,750             | \$3,000              | \$3,000                     |  |  |
| Head Chef             | Prior expe     | rience r                  | auirod          | \$1,300-        | \$1,450-            | \$1,800-            | \$2,100-            |                      | oted to Head                |  |  |
|                       | Filoi expe     | inence (                  | equil eu        | \$1,300-        | \$1,450-            | \$1,800-            | \$2,100-            | FIOIIIC              | Chef                        |  |  |
| <b>Executive Chef</b> |                |                           |                 | 71,430          | 71,000              | 72,100              | 72,300              |                      | 5.101                       |  |  |