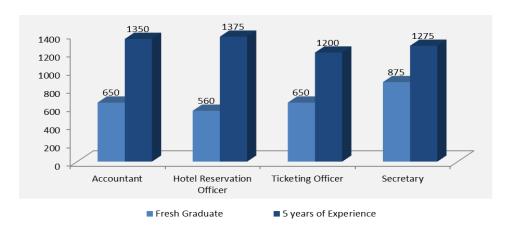

## SUMMARY OF SALARIES PER SECTOR

## Salary Scale in Travel & Tourism

in USD, 2013