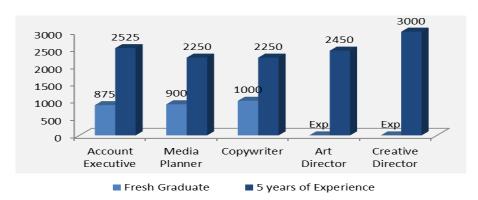

### Salary Scale in Advertising

in USD, 2013

**Exp**: indicates that prior experience is required, and as such no salary scale exists for Fresh Graduates in this position

# Salary Scale in Advertising

| Experience           | Fresh<br>Graduate      | 1 yr                                 | 2 yr                | 3 yrs               | 5 yrs               | 7 yrs                       | 10 yrs              | 15 yrs               | 20 yrs                                       |  |
|----------------------|------------------------|--------------------------------------|---------------------|---------------------|---------------------|-----------------------------|---------------------|----------------------|----------------------------------------------|--|
| General<br>Manager   |                        | Pri                                  | or experie          | nce require         | d                   |                             | \$5,750-<br>\$9,500 | 49,500-<br>\$12,500  | \$12,500-<br>\$16,000                        |  |
| Account<br>Director  | Prior Acc              | count Man<br>requ                    | •                   | perience            | \$2,500-<br>\$3,300 | \$3,300-<br>\$3,900         | \$3,900-<br>\$4,700 |                      | oted to<br>Manager                           |  |
| Account<br>Manager   |                        | count Exe<br>ience requ              |                     | \$2,000-<br>\$2,450 | \$2,450-<br>\$2,600 | \$2,600-<br>\$3,300         | \$3,300-<br>\$4,000 | Se<br>Account        | oted to<br>nior<br>Manager<br>or<br>Director |  |
| Account<br>Executive | \$800-<br>\$950        | \$950-<br>\$1,100                    | \$1,100-<br>\$1,450 | \$1,450-<br>\$1,800 |                     | Promoted to Account Manager |                     |                      |                                              |  |
| Accountant           | \$750-<br>\$900        | \$900-<br>\$1,000                    | \$1,000-<br>\$1,250 | \$1,250-<br>\$1,700 | \$1,700-<br>\$2,000 | Pror                        | noted to C          | Chief Accou          | ıntant                                       |  |
| Creative<br>Director |                        | Prior Grapl<br>riting exp            |                     |                     | \$2,500-<br>\$3,500 | \$4,000-<br>\$6,000         | \$6,000-<br>\$8,000 | \$8,000-<br>\$10,000 | \$10,000-<br>\$15,000                        |  |
| Art<br>director      | Copywr                 | iraphic De<br>iting expe<br>required | •                   | \$2,000-<br>\$2,300 | \$2,300-<br>\$2,500 | \$2,500-<br>\$2,750         | \$2,750-<br>\$3,000 | \$3,000-<br>\$3,500  | \$3,500-<br>\$4,500                          |  |
| Copywriter           | \$900-<br>\$1,100      | \$1,100-<br>\$1,300                  | \$1,300-<br>\$1,500 | \$1,500-<br>\$2,000 | \$2,000-<br>\$2,500 | Usually                     | promoted            | to Creative          | e Director                                   |  |
| Media<br>Manager     | Prior Expe<br>Media Ex |                                      | \$1,500-<br>\$2,000 | \$2,000-<br>\$2,500 | \$2,500-<br>\$3,000 | \$3,000-<br>\$3,500         | \$3,500-<br>\$4,000 | \$4,000-<br>\$7,000  | \$5,000-<br>\$8,000                          |  |
| Media<br>Executive   | \$800-<br>\$1,000      | \$1,000-<br>\$1,200                  | \$1,200-<br>\$1,500 | \$1,500-<br>\$2,000 |                     | Promote                     | d to Medi           | a Manager            |                                              |  |
| Media<br>Planner     | \$800-<br>\$1,000      | \$1,000-<br>\$1,200                  | \$1,200-<br>\$1,500 | \$1,500-<br>\$2,000 | \$2,000-<br>\$2,500 |                             |                     |                      |                                              |  |